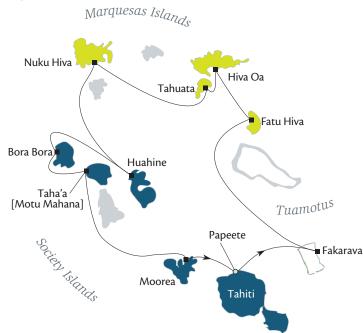

#### ITINERARY

Papeete, Tahiti, Society Islands • At Sea • Fakarava, Tuamotus • At Sea • Omoa, Fatu Hiva, Marquesas Islands • Atuona, Hiva Oa, Marquesas Islands • Hapatoni, Tahuata, Marquesas Islands • Taiohae, Nuku Hiva, Marquesas Islands • At Sea (2 days) • Huahine, Society Islands • Bora Bora, Society Islands • Taha'a (Motu Mahana), Society Islands • Moorea, Society Islands Papeete, Tahiti (overnight)